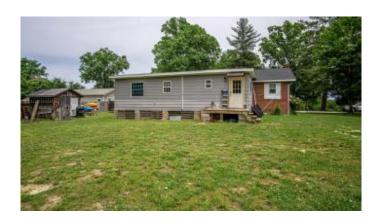

## \$339,900

4 Bedroom, 2.50 Bathroom, 2,178 sqft Residential on 5 Acres

Rural, Williamsburg, KY

This spacious property features a charming house with 4 bedrooms and 2.5 baths, perfect for families or anyone seeking room to grow. As you enter the home you are greeted by a large living room that offers a wood burning stove providing a warm and inviting atmosphere. The well equipped kitchen consists of a large pantry, oak cabinets, new backsplash, stainless appliances and a separate dining area. The large main bedroom offers an oversize walk in closet and full bath perfect for privacy. 3 additional well sized bedrooms share a second full bath and provides plenty of space for family or guest. The home features beautiful hardwood floors, open laundry room, new roof, and many other updates. Outside the property truly shines with a nice covered font porch, a large storage building and well. Complete with hookup. Sitting on over 5 acres of land, this home provides ample space for outdoor activities. Whether you're looking to hunt, garden or raise animals this property offers endless possibilities. Located just a minute away from 175 and schools for added convenience. Call for your private showing today