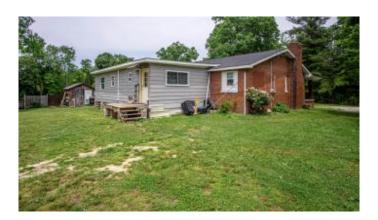

## \$339,900

4 Bedroom, 2.50 Bathroom, 2,178 sqft Residential on 5 Acres

Rural, Williamsburg, KY

This spacious property features a charming house with 4 bedrooms and 2.5 baths, perfect for families or anyone seeking room to grow. As you enter the home you are greeted by a large living room that offers a wood burning stove providing a warm and inviting atmosphere. The well equipped kitchen consists of a large pantry, oak cabinets, new backsplash, stainless appliances and a separate dining area. The large main bedroom offers an oversize walk in closet and full bath perfect for privacy. 3 additional well sized bedrooms share a second full bath and provides plenty of space for family or guest. The home features beautiful hardwood floors, open laundry room, new roof, and many other updates. Outside the property truly shines with a nice covered font porch, a large storage building and well. Complete with hookup. Sitting on over 5 acres of land, this home provides ample space for outdoor activities. Whether you're looking to hunt, garden or raise animals this property offers endless possibilities. Located just a minute away from 175 and schools for added convenience. Call for your private showing today