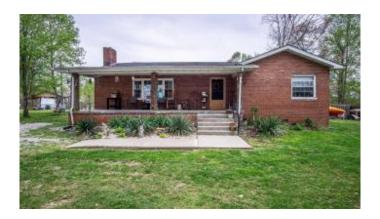

## \$339,900

4 Bedroom, 2.50 Bathroom, 2,178 sqft Residential on 5 Acres

Rural, Williamsburg, KY

This spacious property features a charming house with 4 bedrooms and 2.5 baths, perfect for families or anyone seeking room to grow. As you enter the home you are greeted by a large living room that offers a wood burning stove providing a warm and inviting atmosphere. The well equipped kitchen consists of a large pantry, oak cabinets, new backsplash, stainless appliances and a separate dining area. The large main bedroom offers an oversize walk in closet and full bath perfect for privacy. 3 additional well sized bedrooms share a second full bath and provides plenty of space for family or guest. The home features beautiful hardwood floors, open laundry room, new roof, and many other updates. Outside the property truly shines with a nice covered font porch, a large storage building and well. Complete with hookup. Sitting on over 5 acres of land, this home provides ample space for outdoor activities. Whether you're looking to hunt, garden or raise animals this property offers endless possibilities. Located just a minute away from 175 and schools for added convenience. Call for your private showing today