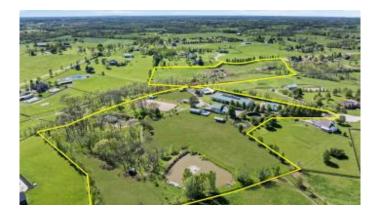

## \$2,200,000

2 Bedroom, 1.50 Bathroom, 1,914 sqft Farm on 23 Acres

Fishers Mill Landing, Midway, KY

Coming in at just under 24 acres total, this Midway farm has it all! Thoughtfully designed by it's present owners, it is ready for some new love! Improvements on it's two parcels include: a 100x180 outdoor arena w/glacier sand, a 10 stall pony/yearling barn, (2) 80 ft lunge pins, a 4 bay Eurociser, a fowl barn, stocked pond, an 32x70 hoop barn, (2) 20x30 storage barns, an 80x180 indoor arena w/ polytrack footing, 6 run in sheds, and the main barn offers (6) 14x14 stalls equipped with surveillance cameras, and an ample two bedroom apartment up top. Rounding out the farm is a pool house and above ground pool and a 3 bay equipment shed. The property has varying top grade soils on it and combinations of wire/top board fencing to 4 board plank along with Bar Bar A field waterers. This is the best the Bluegrass has to offer and you owe it to yourself to put your stamp here!

#### **Essential Information**

MLS® # 25007916 Price \$2,200,000

Bedrooms 2

Bathrooms 1.50

Full Baths 1

Half Baths 1

Square Footage 1,914

Acres 23.26