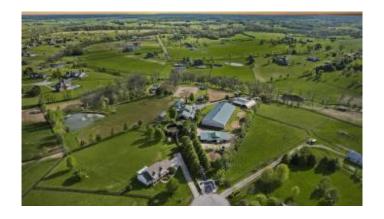

## \$2,200,000

2 Bedroom, 1.50 Bathroom, 1,914 sqft Farm on 23 Acres

Fishers Mill Landing, Midway, KY

Coming in at just under 24 acres total, this Midway farm has it all! Thoughtfully designed by it's present owners, it is ready for some new love! Improvements on it's two parcels include: a 100x180 outdoor arena w/glacier sand, a 10 stall pony/yearling barn, (2) 80 ft lunge pins, a 4 bay Eurociser, a fowl barn, stocked pond, an 32x70 hoop barn, (2) 20x30 storage barns, an 80x180 indoor arena w/ polytrack footing, 6 run in sheds, and the main barn offers (6) 14x14 stalls equipped with surveillance cameras, and an ample two bedroom apartment up top. Rounding out the farm is a pool house and above ground pool and a 3 bay equipment shed. The property has varying top grade soils on it and combinations of wire/top board fencing to 4 board plank along with Bar Bar A field waterers. This is the best the Bluegrass has to offer and you owe it to yourself to put your stamp here!