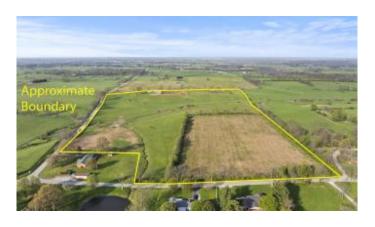

### \$995,000

Bedroom, Bathroom, 2,100 sqft Farm on 50 Acres

Rural, Paris, KY

Welcome to a rare opportunity in the heart of Kentucky just a 20 minute drive from Lexingtonâ€"a piece of land that truly embodies everything people love about the Bluegrass State. This farm features expansive road frontage of over 2,100 feet, offering excellent access and visibility. The property includes two newly built tenant homes, ideal for farmworkers or rental income. This 51 +/acre property is a canvas of possibility, charm, and natural beauty. Currently operating as a horse farm, the land is thoughtfully laid out with three independent water sources strategically placed across the acreageâ€"making it ideal for equestrian pursuits, farming, or any dream that demands space, privacy, and fertile ground. The soil here is as impeccable as it gets, rich and ready for agricultural endeavors, making it a haven for both serious farmers and weekend gardeners. A beautifully positioned 10-acre parcel has been creatively designed to inspire your dream home. Whether you're envisioning a classic farmhouse overlooking the pasture, a modern retreat surrounded by nature, or a homestead for generations to gatherâ€"this spot is ready and waiting for your touch. This is truly the one!