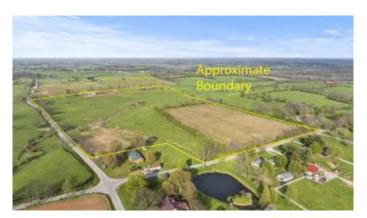

### \$995,000

Bedroom, Bathroom, 2,100 sqft Farm on 50 Acres

Rural, Paris, KY

Welcome to a rare opportunity in the heart of Kentucky just a 20 minute drive from Lexingtonâ€"a piece of land that truly embodies everything people love about the Bluegrass State. This farm features expansive road frontage of over 2,100 feet, offering excellent access and visibility. The property includes two newly built tenant homes, ideal for farmworkers or rental income. This 51 +/acre property is a canvas of possibility, charm, and natural beauty. Currently operating as a horse farm, the land is thoughtfully laid out with three independent water sources strategically placed across the acreageâ€"making it ideal for equestrian pursuits, farming, or any dream that demands space, privacy, and fertile ground. The soil here is as impeccable as it gets, rich and ready for agricultural endeavors, making it a haven for both serious farmers and weekend gardeners. A beautifully positioned 10-acre parcel has been creatively designed to inspire your dream home. Whether you're envisioning a classic farmhouse overlooking the pasture, a modern retreat surrounded by nature, or a homestead for generations to gatherâ€"this spot is ready and waiting for your touch. This is truly the one!