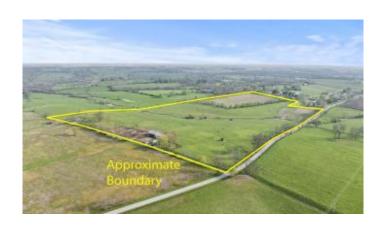

### \$995,000

Bedroom, Bathroom, 2,100 sqft Farm on 50 Acres

Rural, Paris, KY

Welcome to a rare opportunity in the heart of Kentucky just a 20 minute drive from Lexingtonâ€"a piece of land that truly embodies everything people love about the Bluegrass State. This farm features expansive road frontage of over 2,100 feet, offering excellent access and visibility. The property includes two newly built tenant homes, ideal for farmworkers or rental income. This 51 +/acre property is a canvas of possibility, charm, and natural beauty. Currently operating as a horse farm, the land is thoughtfully laid out with three independent water sources strategically placed across the acreageâ€"making it ideal for equestrian pursuits, farming, or any dream that demands space, privacy, and fertile ground. The soil here is as impeccable as it gets, rich and ready for agricultural endeavors, making it a haven for both serious farmers and weekend gardeners. A beautifully positioned 10-acre parcel has been creatively designed to inspire your dream home. Whether you're envisioning a classic farmhouse overlooking the pasture, a modern retreat surrounded by nature, or a homestead for generations to gatherâ€"this spot is ready and waiting for your touch. This is truly the one!