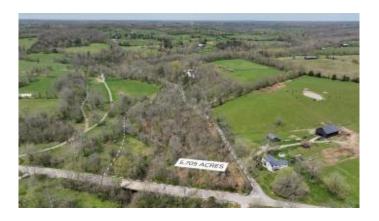

## \$272,000

Bedroom, Bathroom, Land on 6 Acres

Rural, Versailles, KY

Discover a Rare Opportunity in the Guyn's Mill Historic District

This 5.705± acre parcel, located at the intersection of Pauls Mill Road and Troy Pike, is a picturesque retreat featuring stunning natural beauty. The property is mostly wooded with rolling terrain and offers frontage along the serene Clear Creek. Enclosed by historic stone walls and shaded by mature trees along the roadside, the setting provides a sense of privacy and tranquility.

Wildlife abounds, including deer and wild turkey, making it a haven for nature enthusiasts. This property is an excellent opportunity to create your dream home in a scenic and historic setting. A recent survey and a completed perc test are already in place for your convenience.

This land is part of Indian Springs Farm and offers a unique chance to own a piece of history, as parcels in this area have rarely been available for purchase since the 1700s. Don't miss this incredible opportunity to own land in one of the region's most sought-after areas.