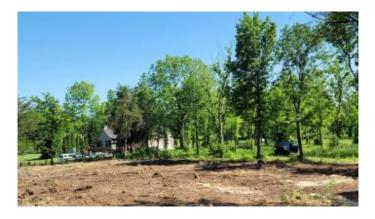

### Rural, Versailles, KY

UPDATED: Newly cleared building site! And new gravel entrance installed. This lot is tucked down a private lane in Woodford county, just 10 minutes from Versailles, and 15 minutes to Keeneland. Enjoy the quite countryside with beautiful new homes neighboring both left and right. It is two thirds woods, and the undergrowth has been cut back to reveal the forest and to provide easy walking/trail access. Along the roadway there is an old stone fence just waiting to be made perfect again. From there the land slopes gradually up. There a several great locations to build with a few potential sites that would also accommodate a walk out basement. Schedule your showing today.

## Amenities

View Rural, Trees, Farm