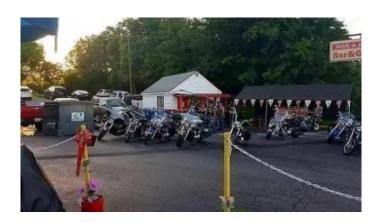

## \$3,300,000

Bedroom, Bathroom, 7,000 sqft Comm/Prof/Ind on 5 Acres

Coldstream Station, Lexington, KY

Great Location and Income producing property! Restaurant, Bar, Near Ky. Horse Park, edge of Lexington! LARGE out door deck with band stage, Large patio area partially covered area! 12 studio apartments, 1 bed 1 bath cottage, 3 bed 1 bath 1600 sf home, with granite counter tops, hardwood flooring and unfinished basement. 2 large metal buildings, concrete block storage building, 56+ parking area. 5 acre lot! All fixtures etc. are included. Personal items in 2 homes not included! Current financials are available after evidence of ability to perform and contract has been presented. Only qualified buyers please. DO NOT go onto the property to inspect, DO NOT speak to any employee.