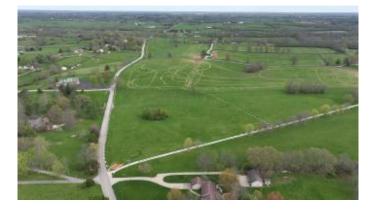

### Rural, Versailles, KY

Build your dream home in scenic Woodford County! This gently rolling 5.862-acre tract is part of a 21-acre farm in the peaceful Mortonsville community. Offering expansive views--including the historic Hillsboro Baptist Church--this mostly cleared parcel is ideal for a custom home and may support a walk-out basement. A shared driveway from McCowans Ferry Road provides access, and a nearby fire hydrant could benefit insurance rates. The land has been well maintained and offers a beautiful, private setting just 6 miles from downtown Versailles, Falling Springs **Recreation Center, Bluegrass Community** Hospital, and local shopping, dining, and amenities. Additional tracts are available, or purchase the entire 21-acre property--see additional listings for more options!