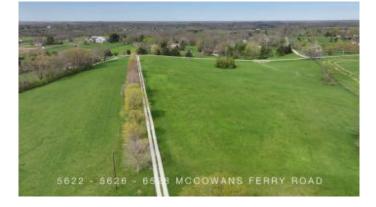

### Rural, Versailles, KY

Build your dream home in scenic Woodford County! This gently rolling 5.862-acre tract is part of a 21-acre farm in the peaceful Mortonsville community. Offering expansive views--including the historic Hillsboro Baptist Church--this mostly cleared parcel is ideal for a custom home and may support a walk-out basement. A shared driveway from McCowans Ferry Road provides access, and a nearby fire hydrant could benefit insurance rates. The land has been well maintained and offers a beautiful, private setting just 6 miles from downtown Versailles, Falling Springs **Recreation Center, Bluegrass Community** Hospital, and local shopping, dining, and amenities. Additional tracts are available, or purchase the entire 21-acre property--see additional listings for more options!