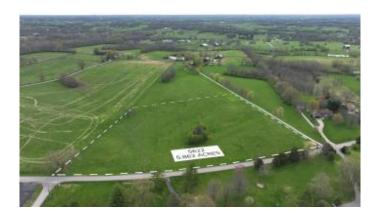

### Rural, Versailles, KY

Build your dream home in scenic Woodford County! This gently rolling 5.862-acre tract is part of a 21-acre farm in the peaceful Mortonsville community. Offering expansive views--including the historic Hillsboro Baptist Church--this mostly cleared parcel is ideal for a custom home and may support a walk-out basement. A shared driveway from McCowans Ferry Road provides access, and a nearby fire hydrant could benefit insurance rates. The land has been well maintained and offers a beautiful, private setting just 6 miles from downtown Versailles, Falling Springs **Recreation Center, Bluegrass Community** Hospital, and local shopping, dining, and amenities. Additional tracts are available, or purchase the entire 21-acre property--see additional listings for more options!

# Exterior

| Lot Description | Cleared, Gently Rolling |
|-----------------|-------------------------|
|-----------------|-------------------------|