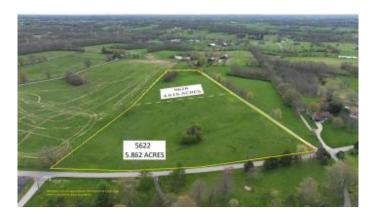

#### Rural, Versailles, KY

Build your dream homes in scenic Woodford County! This gently rolling land includes two tracts of 5.862-acres and 4.615 acres. They are part of a 21-acre farm in the peaceful Mortonsville community. Offering expansive views--including the historic Hillsboro Baptist Church--this mostly cleared parcels are ideal for a custom home and may support a walk-out basement. A shared driveway from McCowans Ferry Road provides access, and a nearby fire hydrant could benefit insurance rates. Two homes can be built, one on each lot. The land has been well maintained and offers a beautiful, private setting just 6 miles from downtown Versailles, Falling Springs Recreation Center, Bluegrass Community Hospital, and local shopping, dining, and amenities. Additional tracts are available, or purchase the entire 21-acre property--see additional listings for more options!

## Exterior

Lot Description Cleared, Gently Rolling