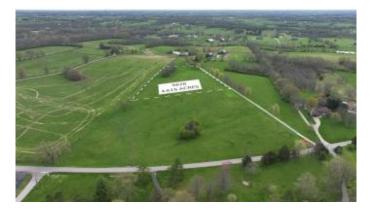

#### Rural, Versailles, KY

Build your dream homes in scenic Woodford County! This gently rolling land includes two tracts of 5.862-acres and 4.615 acres. They are part of a 21-acre farm in the peaceful Mortonsville community. Offering expansive views--including the historic Hillsboro Baptist Church--this mostly cleared parcels are ideal for a custom home and may support a walk-out basement. A shared driveway from McCowans Ferry Road provides access, and a nearby fire hydrant could benefit insurance rates. Two homes can be built, one on each lot. The land has been well maintained and offers a beautiful, private setting just 6 miles from downtown Versailles, Falling Springs Recreation Center, Bluegrass Community Hospital, and local shopping, dining, and amenities. Additional tracts are available, or purchase the entire 21-acre property--see additional listings for more options!

## Exterior

Lot Description Cleared, Gently Rolling