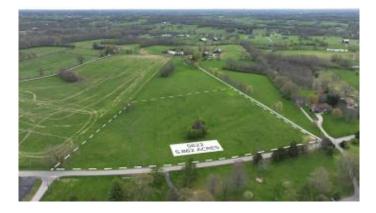

#### Rural, Versailles, KY

Build your dream homes in scenic Woodford County! This gently rolling land includes two tracts of 5.862-acres and 4.615 acres. They are part of a 21-acre farm in the peaceful Mortonsville community. Offering expansive views--including the historic Hillsboro Baptist Church--this mostly cleared parcels are ideal for a custom home and may support a walk-out basement. A shared driveway from McCowans Ferry Road provides access, and a nearby fire hydrant could benefit insurance rates. Two homes can be built, one on each lot. The land has been well maintained and offers a beautiful, private setting just 6 miles from downtown Versailles, Falling Springs Recreation Center, Bluegrass Community Hospital, and local shopping, dining, and amenities. Additional tracts are available, or purchase the entire 21-acre property--see additional listings for more options!

## Exterior

Lot Description Cleared, Gently Rolling