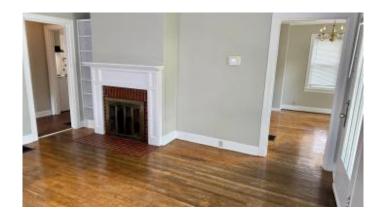

# Interior

Interior Features Dining Area, Eat-in Kitchen

Appliances Dryer, Electric Water Heater, Washer, Refrigerator, Range

Heating Natural Gas, Forced Air

Cooling Electric

Fireplace Yes

Fireplaces Living Room, Wood Burning, Masonry