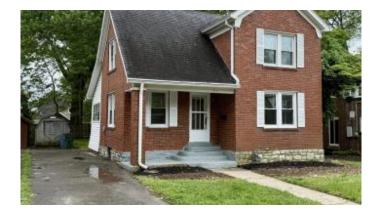

# \$304,900 - 204 Lackawanna Road, Lexington

MLS® #25009381

## \$304,900

3 Bedroom, 2.00 Bathroom, 1,766 sqft Residential on 0 Acres

Pensacola Park, Lexington, KY

Pennsacola Park!! Great home in desirable Neighborhood in Lexington! Owners lives out of state and have decided to sell. Owners have owned this house for more than 40 years! Updates over the years per owner include: New Windows except in Bonus room, Granite Counter Top, Deep stainless steel Sink, Gas Furnace, Compressor and Rear Storm door installed May 2025> Other Nice Features INCLUDE Cordless blinds, 8 x 20 Deck with Large Backyard, 8 x 8 Storage Shed, Hardwood Floors and Bonus Room on 1st Floor! Close to the University of Kentucky, Central Baptist Hospital and 2 blocks from Southland Drive!! Great opportunity for you to call HOME!! Inspections welcome selling as is.

#### **Exterior**

Exterior Features Deck, Porch, Storm Door(s)

Lot Description Inside New Circle Road

Windows Insulated Windows, Blinds, Storm Window(s)

Roof Dimensional Style

Construction Brick Veneer, Vinyl Siding