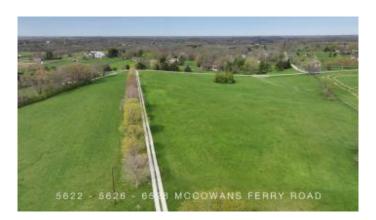

## \$805,000

Bedroom, 0.00 Bathroom, Land - Farm/Land on 15 Acres

Rural, Versailles, KY

Build your dream homes in scenic Woodford County! This gently rolling land includes three tracts of 5.862-acres and 4.615 acres and 4.466 acres. They are part of a 21-acre farm in the peaceful Mortonsville community. Offering expansive views--including the historic Hillsboro Baptist Church--these mostly cleared parcels are ideal for a custom home on each lot and may support a walk-out basement. A shared driveway from McCowans Ferry Road provides access, and a nearby fire hydrant could benefit insurance rates. Three homes can be built, one on each lot. The land has been well maintained and offers a beautiful, private setting just 6 miles from downtown Versailles, Falling Springs Recreation Center, Bluegrass Community Hospital, and local shopping, dining, and amenities. Additional tracts are available, or purchase the entire 21-acre property--see additional listings for more options!

## **Community Information**

Address 5622a-c Mccowans Ferry Road

Area 010 - Woodford County

Subdivision Rural

City Versailles

County Woodford

State KY

Zip Code 40383