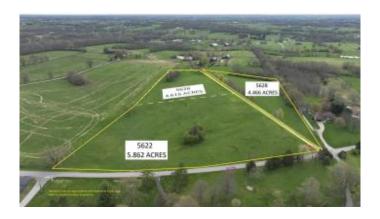

## \$805,000

Bedroom, 0.00 Bathroom, Land - Farm/Land on 15 Acres

Rural, Versailles, KY

Build your dream homes in scenic Woodford County! This gently rolling land includes three tracts of 5.862-acres and 4.615 acres and 4.466 acres. They are part of a 21-acre farm in the peaceful Mortonsville community. Offering expansive views--including the historic Hillsboro Baptist Church--these mostly cleared parcels are ideal for a custom home on each lot and may support a walk-out basement. A shared driveway from McCowans Ferry Road provides access, and a nearby fire hydrant could benefit insurance rates. Three homes can be built, one on each lot. The land has been well maintained and offers a beautiful, private setting just 6 miles from downtown Versailles, Falling Springs Recreation Center, Bluegrass Community Hospital, and local shopping, dining, and amenities. Additional tracts are available, or purchase the entire 21-acre property--see additional listings for more options!