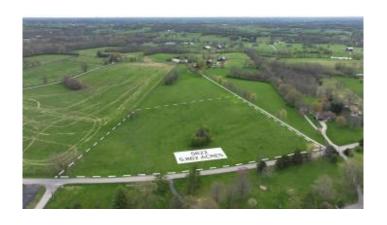

## \$805,000

Bedroom, 0.00 Bathroom, Land - Farm/Land on 15 Acres

Rural, Versailles, KY

Build your dream homes in scenic Woodford County! This gently rolling land includes three tracts of 5.862-acres and 4.615 acres and 4.466 acres. They are part of a 21-acre farm in the peaceful Mortonsville community. Offering expansive views--including the historic Hillsboro Baptist Church--these mostly cleared parcels are ideal for a custom home on each lot and may support a walk-out basement. A shared driveway from McCowans Ferry Road provides access, and a nearby fire hydrant could benefit insurance rates. Three homes can be built, one on each lot. The land has been well maintained and offers a beautiful, private setting just 6 miles from downtown Versailles, Falling Springs Recreation Center, Bluegrass Community Hospital, and local shopping, dining, and amenities. Additional tracts are available, or purchase the entire 21-acre property--see additional listings for more options!