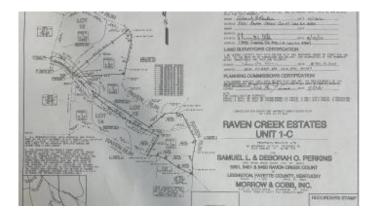

#### \$450,000

Bedroom, 0.00 Bathroom, Land - Farm/Land on 14 Acres

Raven Creek, Lexington, KY

RAVEN CREEK ESTATES off Kiddville Road 3-4 miles to Jacobson Park and access to I-75. Property is 20-25 minutes to downtown Lexington. Property situated at the end of a peaceful cul-de-sac. Please see photo for property measurements.

## **Community Information**

Address 5401 Raven Creek Court

Area 003 - Fayette County SE

Subdivision Raven Creek

City Lexington

County Fayette

State KY

Zip Code 40515