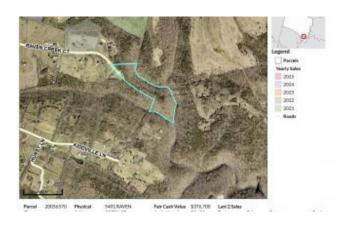

#### \$450,000

Bedroom, 0.00 Bathroom, Land - Farm/Land on 14 Acres

Raven Creek, Lexington, KY

RAVEN CREEK ESTATES off Kiddville Road 3-4 miles to Jacobson Park and access to I-75. Property is 20-25 minutes to downtown Lexington. Property situated at the end of a peaceful cul-de-sac. Please see photo for property measurements.

MLS® # 25009485

Price \$450,000

Bathrooms 0.00

Acres 13.92

Type Land - Farm/Land

Sub-Type Lot

Status Active

## **Community Information**

Address 5401 Raven Creek Court

Area 003 - Fayette County SE

Subdivision Raven Creek

City Lexington

County Fayette

State KY

Zip Code 40515