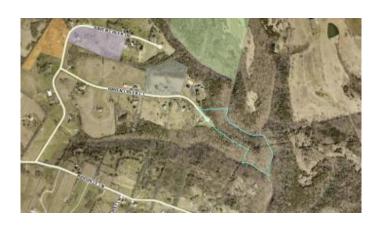

#### \$450,000

Bedroom, 0.00 Bathroom, Land - Farm/Land on 14 Acres

Raven Creek, Lexington, KY

RAVEN CREEK ESTATES off Kiddville Road 3-4 miles to Jacobson Park and access to I-75. Property is 20-25 minutes to downtown Lexington. Property situated at the end of a peaceful cul-de-sac. Please see photo for property measurements.