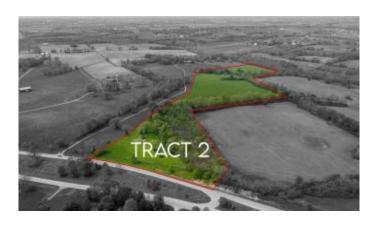

#### \$1,199,000

Bedroom, Bathroom, Farm on 39 Acres

Rural, Paris, KY

Welcome to Windstone Farms! Located in the Heart of Horse Country, this 38 acre tract offers gorgeous views and a tremendous location just off of Lexington Rd (Paris Pike) less than 10 minutes to the Fayette County line. Currently zoned A-1, this property is located inside the Paris City Limits and included in the Paris Pike Corridor Overlay. With approval from the city, this property could be rezoned to R-3 zoning allowing a prime development opportunity. All showings must be scheduled and approved by the listing agent prior to viewing the property.

#### **Essential Information**

MLS® # 25009566

Price \$1,199,000

Acres 38.70
Type Farm
Sub-Type Farm
Status Active