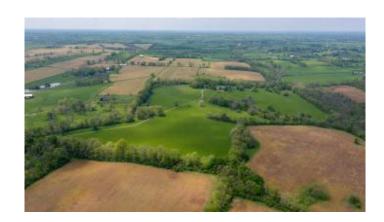

#### \$1,199,000

Bedroom, Bathroom, Farm on 39 Acres

Rural, Paris, KY

Welcome to Windstone Farms! Located in the Heart of Horse Country, this 38 acre tract offers gorgeous views and a tremendous location just off of Lexington Rd (Paris Pike) less than 10 minutes to the Fayette County line. Currently zoned A-1, this property is located inside the Paris City Limits and included in the Paris Pike Corridor Overlay. With approval from the city, this property could be rezoned to R-3 zoning allowing a prime development opportunity. All showings must be scheduled and approved by the listing agent prior to viewing the property.

#### **Amenities**

View Rural, Trees/Woods, Farm