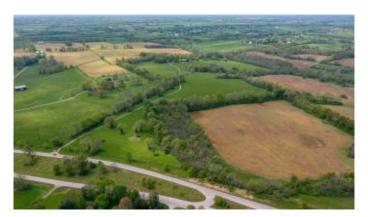

#### \$1,199,000

Bedroom, Bathroom, Farm on 39 Acres

Rural, Paris, KY

Welcome to Windstone Farms! Located in the Heart of Horse Country, this 38 acre tract offers gorgeous views and a tremendous location just off of Lexington Rd (Paris Pike) less than 10 minutes to the Fayette County line. Currently zoned A-1, this property is located inside the Paris City Limits and included in the Paris Pike Corridor Overlay. With approval from the city, this property could be rezoned to R-3 zoning allowing a prime development opportunity. All showings must be scheduled and approved by the listing agent prior to viewing the property.

#### **Amenities**

View Rural, Trees/Woods, Farm