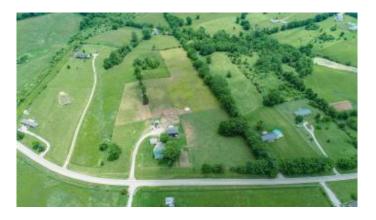

#### Rural, Berry, KY

Welcome to your dream homestead! Situated on 9.64 picturesque acres, this charming 3-bedroom, 1-bathroom home offers the perfect blend of comfort, functionality, and rural beauty in the heart of Harrison County. Step outside and enjoy a property that's truly ready for country living. You'll find a tobacco barn with electric, two chicken coops, and a four-bay dog kennel, ideal for hobby farming or animal lovers. Most of the land is fully fenced/cross-fenced, with an automatic gated entrance that offers both security and convenience.

Equestrians will love the outdoor riding arena with sand footing, and gardeners will appreciate the large tilled garden and apple trees. A detached garage provides additional storage or workspace.

Whether you're starting a small farm, raising animals, or simply seeking a peaceful retreat, this property has everything you need to live the country lifestyle you've always wantedâ€"just a short drive from Cynthiana and within reach of Lexington. Currently tax exempt as a farm! Final Price Drop!