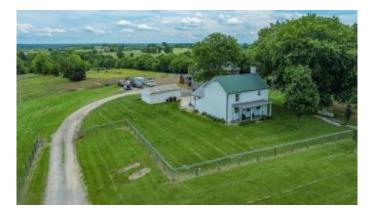

#### Rural, Berry, KY

Welcome to your dream homestead! Situated on 9.64 picturesque acres, this charming 3-bedroom, 1-bathroom home offers the perfect blend of comfort, functionality, and rural beauty in the heart of Harrison County. Step outside and enjoy a property that's truly ready for country living. You'll find a tobacco barn with electric, two chicken coops, and a four-bay dog kennel, ideal for hobby farming or animal lovers. Most of the land is fully fenced/cross-fenced, with an automatic gated entrance that offers both security and convenience.

Equestrians will love the outdoor riding arena with sand footing, and gardeners will appreciate the large tilled garden and apple trees. A detached garage provides additional storage or workspace.

Whether you're starting a small farm, raising animals, or simply seeking a peaceful retreat, this property has everything you need to live the country lifestyle you've always wantedâ€"just a short drive from Cynthiana and within reach of Lexington. Currently tax exempt as a farm! Final Price Drop!