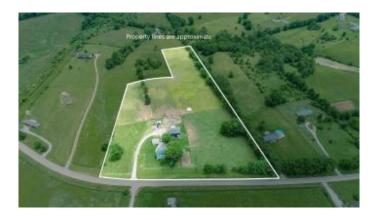

#### Rural, Berry, KY

Welcome to your dream homestead! Situated on 9.64 picturesque acres, this charming 3-bedroom, 1-bathroom home offers the perfect blend of comfort, functionality, and rural beauty in the heart of Harrison County. Step outside and enjoy a property that's truly ready for country living. You'll find a tobacco barn with electric, two chicken coops, and a four-bay dog kennel, ideal for hobby farming or animal lovers. Most of the land is fully fenced/cross-fenced, with an automatic gated entrance that offers both security and convenience.

Equestrians will love the outdoor riding arena with sand footing, and gardeners will appreciate the large tilled garden and apple trees. A detached garage provides additional storage or workspace.

Whether you're starting a small farm, raising animals, or simply seeking a peaceful retreat, this property has everything you need to live the country lifestyle you've always wantedâ€"just a short drive from Cynthiana and within reach of Lexington. Currently tax exempt as a farm! Final Price Drop!

#### **Essential Information**

| MLS® #    | 25011432  |
|-----------|-----------|
| Price     | \$325,000 |
| Bedrooms  | 3         |
| Bathrooms | 1.00      |

| Full Baths     | 1                       |
|----------------|-------------------------|
| Square Footage | 2,200                   |
| Acres          | 9.64                    |
| Year Built     | 1890                    |
| Туре           | Residential             |
| Sub-Type       | Single Family Residence |
| Status         | Active                  |