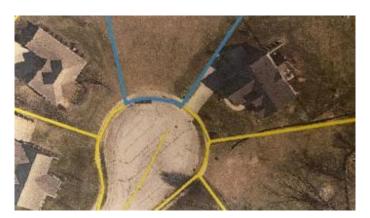

### \$95,000

Bedroom, Bathroom, Land on 0 Acres

Foxwood Est, Shelbyville, KY

What a great building lot located close to EVERYTHING! Schools, bypass, grocery, shopping and the interstate, all just down the road. Tucked in a quaint cul-d-sac awaits your new location to build that dream home. Electric, gas, water, sewer, all right at the property lines. Lots are hard to find so don't delay in taking a look. Seller is happy to talk to a new buyer about building or bring your own builder. Just don't delay on this great find.