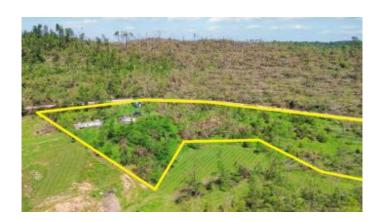

### \$115,000

2 Bedroom, 1.00 Bathroom, 1,171 sqft Residential on 6 Acres

Rural, Somerset, KY

Beautiful 5.69 acre farm and 2-bedroom house. House was damaged by tornado and will need repaired. Being sold as-is!

Built in 1936

MLS® # 25011822 Price \$115,000

Bedrooms 2
Bathrooms 1.00
Full Baths 1

Square Footage 1,171 Acres 5.69 Year Built 1936

Type Residential

Sub-Type Single Family Residence

Status Active