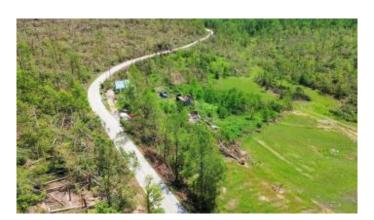

### \$115,000

2 Bedroom, 1.00 Bathroom, 1,171 sqft Residential on 6 Acres

Rural, Somerset, KY

Beautiful 5.69 acre farm and 2-bedroom house. House was damaged by tornado and will need repaired. Being sold as-is!

Built in 1936

MLS® # 25011822 Price \$115,000

Bedrooms 2
Bathrooms 1.00
Full Baths 1

Square Footage 1,171 Acres 5.69 Year Built 1936

Type Residential

Sub-Type Single Family Residence

Status Active