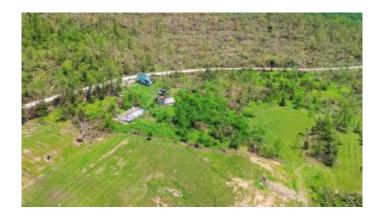

### \$115,000

2 Bedroom, 1.00 Bathroom, 1,171 sqft Residential on 6 Acres

Rural, Somerset, KY

Beautiful 5.69 acre farm and 2-bedroom house. House was damaged by tornado and will need repaired. Being sold as-is!

Built in 1936

MLS® # 25011822 Price \$115,000

Bedrooms 2
Bathrooms 1.00
Full Baths 1

Square Footage 1,171 Acres 5.69 Year Built 1936

Type Residential

Sub-Type Single Family Residence

Status Active