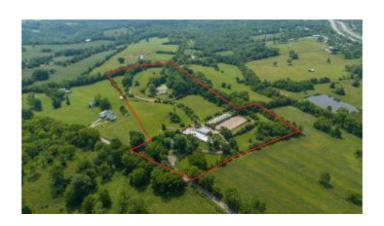

#### \$748,000

3 Bedroom, 2.00 Bathroom, 1,618 sqft Land on 19 Acres

Rural, Lexington, KY

This is a great 19.3 acre sport horse farm on the edge of the Iroquois Hunt country. The barn features 15 stalls (including two possible foaling stalls), wash stall, grooming stall, hay storage, equipment storage, other storage areas, and tack room with a full bathroom. There is also an outdoor ring, separate equipment barn detached garage, pond, and 6 paddocks. The ranch house has 3 bedrooms and 2 full bathrooms. Located just off of Old Richmond Rd, the farm offers great access to the city and the trails!

#### **Essential Information**

MLS® # 25012064 Price \$748,000

Bedrooms 3
Bathrooms 2.00
Full Baths 2

Square Footage 1,618 Acres 19.37

Year Built 1960

Type Land

Sub-Type Farm

Style Ranch