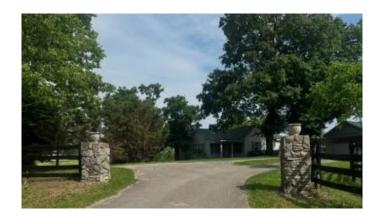

#### \$748,000

3 Bedroom, 2.00 Bathroom, 1,618 sqft Land on 19 Acres

Rural, Lexington, KY

This is a great 19.3 acre sport horse farm on the edge of the Iroquois Hunt country. The barn features 15 stalls (including two possible foaling stalls), wash stall, grooming stall, hay storage, equipment storage, other storage areas, and tack room with a full bathroom. There is also an outdoor ring, separate equipment barn detached garage, pond, and 6 paddocks. The ranch house has 3 bedrooms and 2 full bathrooms. Located just off of Old Richmond Rd, the farm offers great access to the city and the trails!

#### **Essential Information**

MLS® # 25012064 Price \$748,000

Bedrooms 3
Bathrooms 2.00
Full Baths 2

Square Footage 1,618 Acres 19.37

Year Built 1960

Type Land

Sub-Type Farm

Style Ranch