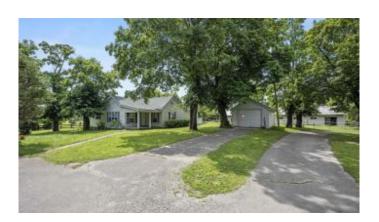

#### \$748,000

3 Bedroom, 2.00 Bathroom, 1,618 sqft Land on 19 Acres

Rural, Lexington, KY

This is a great 19.3 acre sport horse farm on the edge of the Iroquois Hunt country. The barn features 15 stalls (including two possible foaling stalls), wash stall, grooming stall, hay storage, equipment storage, other storage areas, and tack room with a full bathroom. There is also an outdoor ring, separate equipment barn detached garage, pond, and 6 paddocks. The ranch house has 3 bedrooms and 2 full bathrooms. Located just off of Old Richmond Rd, the farm offers great access to the city and the trails!

#### **Essential Information**

MLS® # 25012064 Price \$748,000

Bedrooms 3
Bathrooms 2.00
Full Baths 2

Square Footage 1,618 Acres 19.37

Year Built 1960

Type Land

Sub-Type Farm

Style Ranch