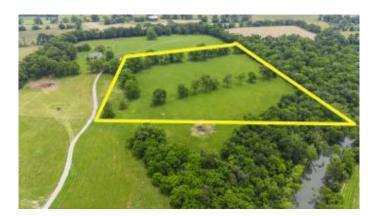

### \$528,000

Bedroom, 0.00 Bathroom, Land - Farm/Land on 11 Acres

Rural, Midway, KY

A once in a lifetime opportunity to own prime farm land with an incredible homesite awaits. Nestled between downtown Lexington and Midway, this Lot boasts soil of statewide importance, as well as incredible views for your home... all tucked down a private (soon to be paved) driveway. This premier land offering backs up to the Elkhorn Creek, but is high enough ground to have no concerns. Surrounded by boutique horse farms, hay fields, and beautiful new residences, this is land that has not been available for public purchase for over 100 years. Additional acreage up to 18 acres available. Survey to suit.

#### **Exterior**

Lot Description Wooded, Gently Rolling