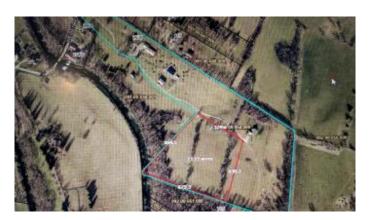

### \$528,000

Bedroom, 0.00 Bathroom, Land - Farm/Land on 11 Acres

Rural, Midway, KY

A once in a lifetime opportunity to own prime farm land with an incredible homesite awaits. Nestled between downtown Lexington and Midway, this Lot boasts soil of statewide importance, as well as incredible views for your home... all tucked down a private (soon to be paved) driveway. This premier land offering backs up to the Elkhorn Creek, but is high enough ground to have no concerns. Surrounded by boutique horse farms, hay fields, and beautiful new residences, this is land that has not been available for public purchase for over 100 years. Additional acreage up to 18 acres available. Survey to suit.

# **Community Information**

Address 2639 Weisenberger Mill Road Lot B

Area 005 - Scott County

Subdivision Rural
City Midway
County Scott

State KY

Zip Code 40347

#### **Exterior**

Lot Description Wooded, Gently Rolling