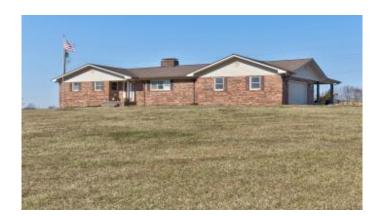

### \$488,000

4 Bedroom, 4.00 Bathroom, 4,448 sqft Residential on 6 Acres

Rural, Winchester, KY

IMMEDIATE OCCUPANCY! WELCOME HOME with Room to spread out in this SPACIOUS Home of over 4000 sq. ft. sitting on 5.5 Acres! Offering 4 Bedrooms, 4 Bathrooms, Living Room, Beautiful Kitchen with appliances and tons of cherry cabinets, Den, utility room and 2 Large Bonus Rooms in the Basement. one could be a bedroom. There is a 3-car Detached Garage, 2-car attached Garage, Large Carport, Huge Patio around the Inground swimming and some fencing. This home offer 3 washer/dryer hookups, 1 main level, 2 basement. The 5.5 ACRES large enough for pets, animals and gardening. just minutes from Winchester, Richmond and Lexington.

Type Residential

Sub-Type Single Family Residence

\$488,000

Style Ranch

Status Contingent

#### **Exterior**

Exterior Features Deck, Porch, Storm Door(s), Patio, Hot Tub

Windows Insulated Windows, Blinds

Roof Shingle

Construction Brick Veneer

Foundation Block