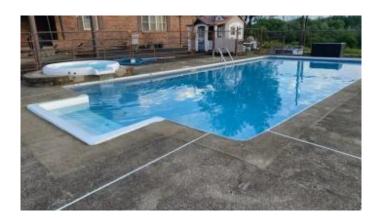

### \$488,000

4 Bedroom, 4.00 Bathroom, 4,448 sqft Residential on 6 Acres

Rural, Winchester, KY

IMMEDIATE OCCUPANCY! WELCOME HOME with Room to spread out in this SPACIOUS Home of over 4000 sq. ft. sitting on 5.5 Acres! Offering 4 Bedrooms, 4 Bathrooms, Living Room, Beautiful Kitchen with appliances and tons of cherry cabinets, Den, utility room and 2 Large Bonus Rooms in the Basement. one could be a bedroom. There is a 3-car Detached Garage, 2-car attached Garage, Large Carport, Huge Patio around the Inground swimming and some fencing. This home offer 3 washer/dryer hookups, 1 main level, 2 basement. The 5.5 ACRES large enough for pets, animals and gardening. just minutes from Winchester, Richmond and Lexington.

#### **Amenities**

Parking Driveway

Garages Detached, Attached

View Rural Has Pool Yes

Pool In Ground

#### **Exterior**

Exterior Features Deck, Porch, Storm Door(s), Patio, Hot Tub

Windows Insulated Windows, Blinds

Roof Shingle

Construction Brick Veneer

Foundation Block