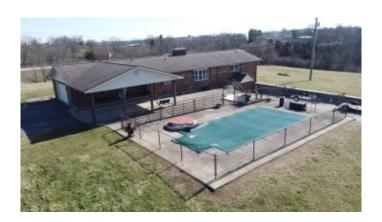

### \$488,000

4 Bedroom, 4.00 Bathroom, 4,448 sqft Residential on 6 Acres

Rural, Winchester, KY

IMMEDIATE OCCUPANCY! WELCOME HOME with Room to spread out in this SPACIOUS Home of over 4000 sq. ft. sitting on 5.5 Acres! Offering 4 Bedrooms, 4 Bathrooms, Living Room, Beautiful Kitchen with appliances and tons of cherry cabinets, Den, utility room and 2 Large Bonus Rooms in the Basement. one could be a bedroom. There is a 3-car Detached Garage, 2-car attached Garage, Large Carport, Huge Patio around the Inground swimming and some fencing. This home offer 3 washer/dryer hookups, 1 main level, 2 basement. The 5.5 ACRES large enough for pets, animals and gardening. just minutes from Winchester, Richmond and Lexington.

#### **Amenities**

Parking Driveway

Garages Detached, Attached

View Rural Has Pool Yes

Pool In Ground

#### **Exterior**

Exterior Features Deck, Porch, Storm Door(s), Patio, Hot Tub

Windows Insulated Windows, Blinds

Roof Shingle

Construction Brick Veneer

Foundation Block