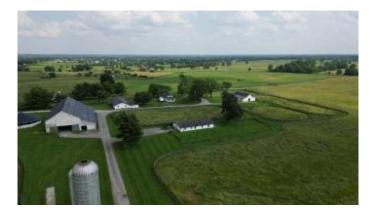

#### Rural, Lexington, KY

Locust Grove Farm, 193± acre horse farm property located less than 2 miles from Paris Pike and 1.2 miles from Greenwich Pike. Property amenities include 80 stalls over 5 barns with several tack rooms, 2 employee residences, 10 large fields and 7 paddocks with plank fencing and 4 ponds. Straddling the Fayette/Bourbon County line, this land sits on a higher elevation with wonderful scenic views of the surrounding bluegrass. The improvements on this property are in need of renovation and repair however the infrastructure and land offers many opportunities in this fantastic location- 20 minutes to the Kentucky Horse Park, 11 minutes to Paris, 16 minutes to I-64/75 and New Circle Road. This property is offered in its "as-is" condition with inspections welcome.