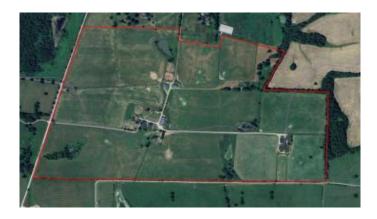

#### Rural, Lexington, KY

Locust Grove Farm, 193± acre horse farm property located less than 2 miles from Paris Pike and 1.2 miles from Greenwich Pike. Property amenities include 80 stalls over 5 barns with several tack rooms, 2 employee residences, 10 large fields and 7 paddocks with plank fencing and 4 ponds. Straddling the Fayette/Bourbon County line, this land sits on a higher elevation with wonderful scenic views of the surrounding bluegrass. The improvements on this property are in need of renovation and repair however the infrastructure and land offers many opportunities in this fantastic location- 20 minutes to the Kentucky Horse Park, 11 minutes to Paris, 16 minutes to I-64/75 and New Circle Road. This property is offered in its "as-is" condition with inspections welcome.