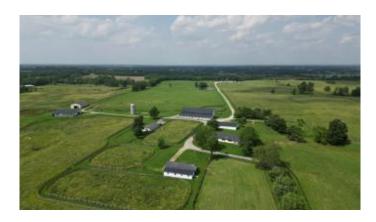

#### Rural, Lexington, KY

Locust Grove Farm, 193± acre horse farm property located less than 2 miles from Paris Pike and 1.2 miles from Greenwich Pike. Property amenities include 80 stalls over 5 barns with several tack rooms, 2 employee residences, 10 large fields and 7 paddocks with plank fencing and 4 ponds. Straddling the Fayette/Bourbon County line, this land sits on a higher elevation with wonderful scenic views of the surrounding bluegrass. The improvements on this property are in need of renovation and repair however the infrastructure and land offers many opportunities in this fantastic location- 20 minutes to the Kentucky Horse Park, 11 minutes to Paris, 16 minutes to I-64/75 and New Circle Road. This property is offered in its "as-is" condition with inspections welcome.