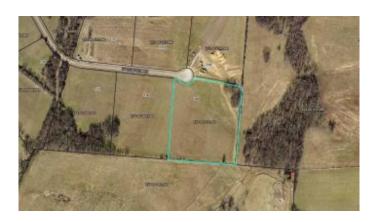

#### \$210,000

Bedroom, Bathroom, Land on 6 Acres

Hyde Park, Georgetown, KY

Located at the end of the Lane with very few neighbors this secluded lot is the perfect place to build your new home. Gently rolling land with a nice spot to build your home and have horses or other animals. Hyde park is a quiet neighborhood of estate type homes Only 10 minutes to Georgetown and less than 30 to Lexington. You can hang out on your porch and watch the planes land at the small airport next door. No HOA. Minimal restrictions attached.

### **Essential Information**

MLS®# 25013024

Price \$210,000

Acres 6.00

Type Land

Sub-Type Agriculture

**Status** Active

Address 140 Hyde Park Lane

Area 005 - Scott County

Subdivision Hyde Park

City Georgetown

County Scott

Zip Code 40324