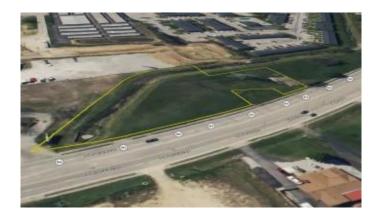

### \$119,000

Bedroom, 0.00 Bathroom, Land - Farm/Land on 2 Acres

Okolona, Louisville, KY

If you are in search of a large, open build site in Southeast Louisville, look no further! This flat, open tract consists of two parcels totaling over an acre and a half. There is roughly 400 ft of frontage on Poplar Level Road. This tract is currently zoned Residential (R-4). The back side of the ditch is zoned Commercial. This build site offers plenty of space and development opportunity acting as a blank canvas for your future build. Other lot address is: 5226 Poplar Level Rd. Come see today!

## **Essential Information**

MLS® # 25013083

Price \$119,000

Bathrooms 0.00

Acres 1.65

Type Land - Farm/Land

Sub-Type Lot

Status Active

#### **Exterior**

Lot Description Level, Cleared