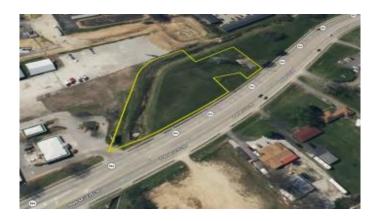

### \$119,000

Bedroom, 0.00 Bathroom, Land - Farm/Land on 2 Acres

Okolona, Louisville, KY

If you are in search of a large, open build site in Southeast Louisville, look no further! This flat, open tract consists of two parcels totaling over an acre and a half. There is roughly 400 ft of frontage on Poplar Level Road. This tract is currently zoned Residential (R-4). The back side of the ditch is zoned Commercial. This build site offers plenty of space and development opportunity acting as a blank canvas for your future build. Other lot address is: 5226 Poplar Level Rd. Come see today!

## **Essential Information**

MLS® # 25013083

Price \$119,000

Bathrooms 0.00

Acres 1.65

Type Land - Farm/Land

Sub-Type Lot

Status Active

#### **Exterior**

Lot Description Level, Cleared