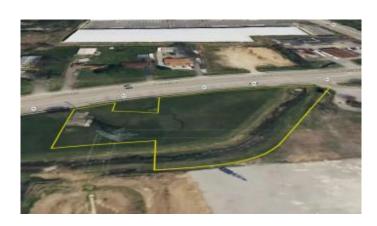

### \$119,000

Bedroom, 0.00 Bathroom, Land - Farm/Land on 2 Acres

Okolona, Louisville, KY

If you are in search of a large, open build site in Southeast Louisville, look no further! This flat, open tract consists of two parcels totaling over an acre and a half. There is roughly 400 ft of frontage on Poplar Level Road. This tract is currently zoned Residential (R-4). The back side of the ditch is zoned Commercial. This build site offers plenty of space and development opportunity acting as a blank canvas for your future build. Other lot address is: 5226 Poplar Level Rd. Come see today!

## **Essential Information**

MLS® # 25013083

Price \$119,000

Bathrooms 0.00

Acres 1.65

Type Land - Farm/Land

Sub-Type Lot

Status Active

#### **Exterior**

Lot Description Level, Cleared