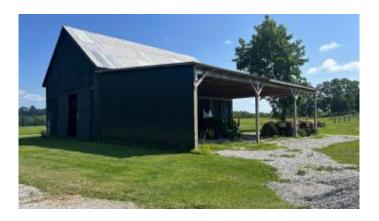

## \$1,179,882

Bedroom, Bathroom, Farm on 119 Acres

Rural, Paris, KY

118,52 rolling acres, good soils, corn, beans tobacco, grown in past, nothing now may lease for beans. Access from Shawhan Road at fire station entrance Cemetery Road, shared single lane road, go to end, orange cones help show land,,,,, entry at black barn, not drive to brick house, land goes around house. Half of bottom land in flood plain, Licking River with access to river to canoe. Seller may carry part of mortgage,.