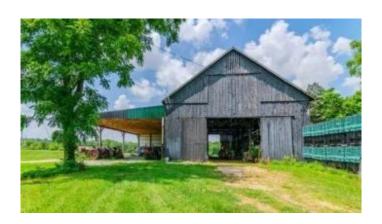

## \$1,179,882

Bedroom, Bathroom, Farm on 119 Acres

Rural, Paris, KY

118,52 rolling acres, good soils, corn, beans tobacco, grown in past, nothing now may lease for beans. Access from Shawhan Road at fire station entrance Cemetery Road, shared single lane road, go to end, orange cones help show land,,,,, entry at black barn, not drive to brick house, land goes around house. Half of bottom land in flood plain, Licking River with access to river to canoe. Seller may carry part of mortgage,.