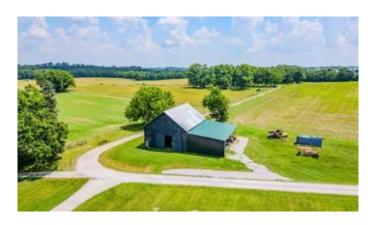

## \$1,179,882

Bedroom, Bathroom, Farm on 119 Acres

Rural, Paris, KY

118,52 rolling acres, good soils, corn, beans tobacco, grown in past, nothing now may lease for beans. Access from Shawhan Road at fire station entrance Cemetery Road, shared single lane road, go to end, orange cones help show land,,,,, entry at black barn, not drive to brick house, land goes around house. Half of bottom land in flood plain, Licking River with access to river to canoe. Seller may carry part of mortgage,.

## **Exterior**

Lot Description Cleared, Gentle Sloping, Bottomland, Floodplain