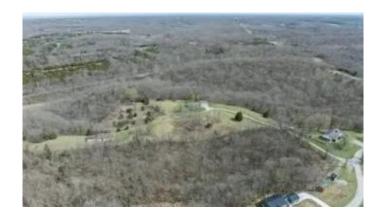

# \$169,000

Bedroom, 0.00 Bathroom, Land - Farm/Land on 20 Acres

Rural, Sadieville, KY

20 Acres of Prime Kentucky Countryside -Build Your Dream Home or Retreat!Discover the perfect opportunity to own 20 acres of mostly wooded land in the heart of Kentucky. Whether you're looking to build your forever home, create a peaceful weekend retreat, or invest in land with incredible potential, this property offers it all. With similar topography to the neighboring 30-acre farm, this land features rolling woods, cleared areas, and multiple ideal building sites with scenic views. The property is teeming with wildlife--deer, turkey, and other small game--making it a true hunter's paradise or nature lover's escape.Private, quiet, and full of possibilities--this 20-acre tract is the perfect place to get away from everyone. Want to have a family compound or divide up the land into parcels? Planning and Zoning has confirmed that is possible with family and farmhands. Work at Toyota? With this short commute you will love the convenience Don't miss your chance to own a beautiful piece of Kentucky land!

#### **Exterior**

Lot Description Hilly, Gently Rolling, Wooded