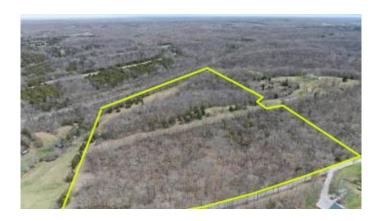

# \$169,000

Bedroom, 0.00 Bathroom, Land - Farm/Land on 20 Acres

Rural, Sadieville, KY

20 Acres of Prime Kentucky Countryside -Build Your Dream Home or Retreat!Discover the perfect opportunity to own 20 acres of mostly wooded land in the heart of Kentucky. Whether you're looking to build your forever home, create a peaceful weekend retreat, or invest in land with incredible potential, this property offers it all. With similar topography to the neighboring 30-acre farm, this land features rolling woods, cleared areas, and multiple ideal building sites with scenic views. The property is teeming with wildlife--deer, turkey, and other small game--making it a true hunter's paradise or nature lover's escape.Private, quiet, and full of possibilities--this 20-acre tract is the perfect place to get away from everyone. Want to have a family compound or divide up the land into parcels? Planning and Zoning has confirmed that is possible with family and farmhands. Work at Toyota? With this short commute you will love the convenience Don't miss your chance to own a beautiful piece of Kentucky land!

#### **Exterior**

Lot Description Hilly, Gently Rolling, Wooded