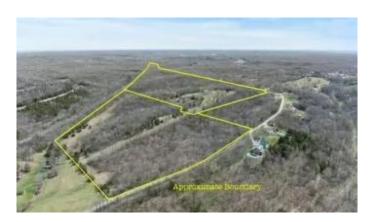

# \$169,000

Bedroom, 0.00 Bathroom, Land - Farm/Land on 20 Acres

Rural, Sadieville, KY

20 Acres of Prime Kentucky Countryside -Build Your Dream Home or Retreat!Discover the perfect opportunity to own 20 acres of mostly wooded land in the heart of Kentucky. Whether you're looking to build your forever home, create a peaceful weekend retreat, or invest in land with incredible potential, this property offers it all. With similar topography to the neighboring 30-acre farm, this land features rolling woods, cleared areas, and multiple ideal building sites with scenic views. The property is teeming with wildlife--deer, turkey, and other small game--making it a true hunter's paradise or nature lover's escape.Private, quiet, and full of possibilities--this 20-acre tract is the perfect place to get away from everyone. Want to have a family compound or divide up the land into parcels? Planning and Zoning has confirmed that is possible with family and farmhands. Work at Toyota? With this short commute you will love the convenience Don't miss your chance to own a beautiful piece of Kentucky land!

#### **Exterior**

Lot Description Hilly, Gently Rolling, Wooded