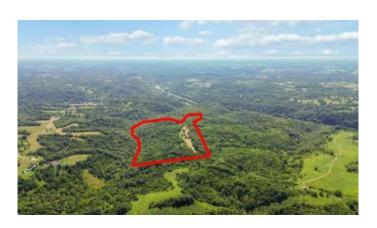

#### Rural, Richmond, KY

Looking for rural getaway to build your cabin and or hunting retreat? Make sure to check out this beautiful 72.5 acre tract of land near the Kentucky River and the Valley View Ferry. This secluded tract is accessed through a drivable easement between 2 farms, has an old home not livable but does have electric on the property and an old cistern (per seller information provided). Deed book 848 pages 534-537, PVA records says zoned R-7. There are 4 barns (1 was used for cattle, 2 for storage) on the property; some rough shape, some ok, some wire fencing but not good shape and not complete. Electric is available but presently no electric since home has not been lived in for some time. Seller says it is an excellent deer hunting property. Aerial video coming week of 07/4th. See picture seller provided with better accurate border seller says; seller says creeks are basically border around property.