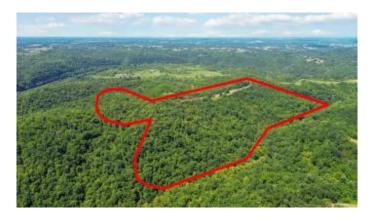

#### Rural, Richmond, KY

Looking for rural getaway to build your cabin and or hunting retreat? Make sure to check out this beautiful 72.5 acre tract of land near the Kentucky River and the Valley View Ferry. This secluded tract is accessed through a drivable easement between 2 farms, has an old home not livable but does have electric on the property and an old cistern (per seller information provided). Deed book 848 pages 534-537, PVA records says zoned R-7. There are 4 barns (1 was used for cattle, 2 for storage) on the property; some rough shape, some ok, some wire fencing but not good shape and not complete. Electric is available but presently no electric since home has not been lived in for some time. Seller says it is an excellent deer hunting property. Aerial video coming week of 07/4th. See picture seller provided with better accurate border seller says; seller says creeks are basically border around property.