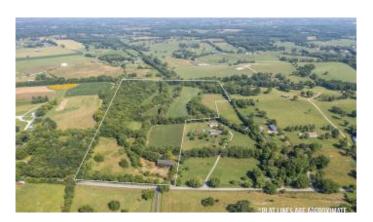

#### \$349,900

Bedroom, Bathroom, Farm on 41 Acres

Rural, Paris, KY

Discover the possibilities on a 41-acre farm in North Middletown, Kentucky, featuring gently rolling acreage and a single tobacco barn. This charming property offers an incredible opportunity for agricultural pursuits or a serene rural lifestyle. Located next door to the active and vibrant Middle Springs Farm.