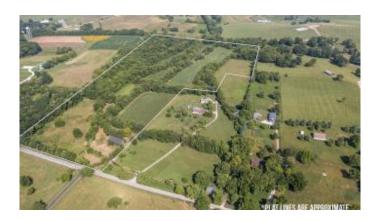

#### \$349,900

Bedroom, Bathroom, Farm on 41 Acres

Rural, Paris, KY

Discover the possibilities on a 41-acre farm in North Middletown, Kentucky, featuring gently rolling acreage and a single tobacco barn. This charming property offers an incredible opportunity for agricultural pursuits or a serene rural lifestyle. Located next door to the active and vibrant Middle Springs Farm.