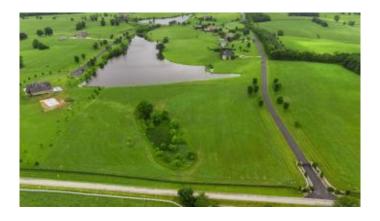

# \$325,000 - 4540 Wilson Lake Lane 2, Lexington

MLS® #25014227

\$325,000

Bedroom, Bathroom, Land on 10 Acres

Glennlake Estates, Lexington, KY

THE BEST WATER VIEW CLOSE TO THE GATED ENTRY IN GLENNLAKE ESTATES READY NOW!! PRICED TO SELL!!! Perfectly situated at the front of a prestigious, gated subdivision, this homesite offers breathtaking, panoramic views of your very own shimmering lakeâ€"where sunlight dances across the water by day and golden reflections of the sunset ripple into dusk. Whether you're sipping morning coffee or hosting evening gatherings, the water becomes a stunning natural centerpiece, offering serenity and spectacle in equal measure.

Newly paved roads wind gently through the community, flanked by fresh fencing and thoughtfully designed common areas that enhance the charm and privacy of this peaceful, equestrian-style setting. It's a place where songbirds replace traffic, and every breeze whispers calm. Despite its tranquility, this location offers effortless access to all modern conveniencesâ€"truly the best of both worlds.

Bring your own builder and vision to life, but rest assured: architectural harmony is preserved with HOA-approved plans that maintain the community's refined character.

This is more than land. This is the canvas for your legacyâ€"with water views that make it unforgettable

#### **Amenities**

View Farm, Neighborhood