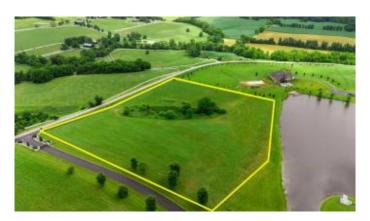

# \$325,000 - 4540 Wilson Lake Lane 2, Lexington

MLS® #25014227

\$325,000

Bedroom, Bathroom, Land on 10 Acres

Glennlake Estates, Lexington, KY

THE BEST WATER VIEW CLOSE TO THE GATED ENTRY IN GLENNLAKE ESTATES READY NOW!! PRICED TO SELL!!! Perfectly situated at the front of a prestigious, gated subdivision, this homesite offers breathtaking, panoramic views of your very own shimmering lakeâ€"where sunlight dances across the water by day and golden reflections of the sunset ripple into dusk. Whether you're sipping morning coffee or hosting evening gatherings, the water becomes a stunning natural centerpiece, offering serenity and spectacle in equal measure.

Newly paved roads wind gently through the community, flanked by fresh fencing and thoughtfully designed common areas that enhance the charm and privacy of this peaceful, equestrian-style setting. It's a place where songbirds replace traffic, and every breeze whispers calm. Despite its tranquility, this location offers effortless access to all modern conveniencesâ€"truly the best of both worlds.

Bring your own builder and vision to life, but rest assured: architectural harmony is preserved with HOA-approved plans that maintain the community's refined character.

This is more than land. This is the canvas for your legacyâ€"with water views that make it unforgettable

#### **Amenities**

View Farm, Neighborhood