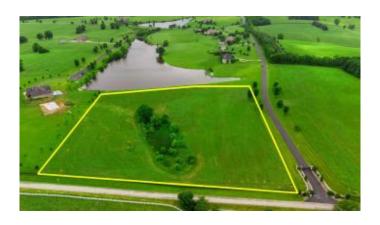

# \$325,000 - 4540 Wilson Lake Lane 2, Lexington

MLS® #25014227

\$325,000

Bedroom, Bathroom, Land on 10 Acres

Glennlake Estates, Lexington, KY

THE BEST WATER VIEW CLOSE TO THE GATED ENTRY IN GLENNLAKE ESTATES READY NOW!! PRICED TO SELL!!! Perfectly situated at the front of a prestigious, gated subdivision, this homesite offers breathtaking, panoramic views of your very own shimmering lakeâ€"where sunlight dances across the water by day and golden reflections of the sunset ripple into dusk. Whether you're sipping morning coffee or hosting evening gatherings, the water becomes a stunning natural centerpiece, offering serenity and spectacle in equal measure.

Newly paved roads wind gently through the community, flanked by fresh fencing and thoughtfully designed common areas that enhance the charm and privacy of this peaceful, equestrian-style setting. It's a place where songbirds replace traffic, and every breeze whispers calm. Despite its tranquility, this location offers effortless access to all modern conveniencesâ€"truly the best of both worlds.

Bring your own builder and vision to life, but rest assured: architectural harmony is preserved with HOA-approved plans that maintain the community's refined character.

This is more than land. This is the canvas for your legacyâ€"with water views that make it unforgettable

#### **Amenities**

View Farm, Neighborhood