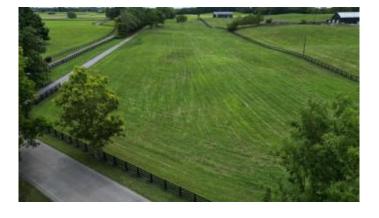

#### \$965,000

Bedroom, Bathroom, Land on 49 Acres

Rural, Versailles, KY

Wonderful location, great elevations and productive soils just outside Versailles Kentucky. This is a blank slate on which to build your dream home and farm. Amenities include a 10 bent tobacco barn in good condition that could be converted to horses or other uses and a former railroad bed around a portion of the perimeter that could be a beautiful road and entrance to your eventual homesite. Indeed an rare opportunity in Woodford County Kentucky.

### **Essential Information**

MLS® # 25014280

Price \$965,000

Acres 48.61

Type Land

Sub-Type Farm

Status Active

Address 1949 Hunterown Road