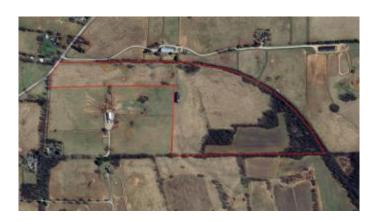

#### \$965,000

Bedroom, Bathroom, Land on 49 Acres

Rural, Versailles, KY

Wonderful location, great elevations and productive soils just outside Versailles Kentucky. This is a blank slate on which to build your dream home and farm. Amenities include a 10 bent tobacco barn in good condition that could be converted to horses or other uses and a former railroad bed around a portion of the perimeter that could be a beautiful road and entrance to your eventual homesite. Indeed an rare opportunity in Woodford County Kentucky.

### **Essential Information**

MLS® # 25014280

Price \$965,000

Acres 48.61

Type Land

Sub-Type Farm

Status Active

Address 1949 Hunterown Road