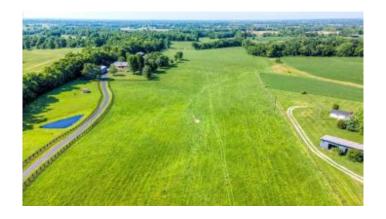

## \$375,000

Bedroom, 0.00 Bathroom, Land - Farm/Land on 26 Acres

Rural, Georgetown, KY

Design Your Dream Farm in the Heart of Bluegrass Country! Have you dreamed of designing and building your own farm? Here's your chance! This stunning 25+ acre tract of flat to gently rolling bluegrass farmland is perfectly situated in scenic Scott County, just minutes from Georgetown. Whether you're envisioning a private equestrian estate, hobby farm, or peaceful country retreat, this property offers endless possibilities. Conveniently located between Newtown Pike and Highway 62, the land offers unbeatable access--just 5 minutes to shopping and dining, less than 5 minutes to Toyota, and only 15 minutes to the iconic Kentucky Horse Park. Multiple ideal homesites are scattered throughout the property, with expansive flat pastureland perfect for your dream barn, arena, and all the essentials of a fully functioning farm. Don't miss this rare opportunity to own a slice of Kentucky paradise with both beauty and location on your side!

#### **Exterior**

Lot Description Level, Gently Rolling, Cleared