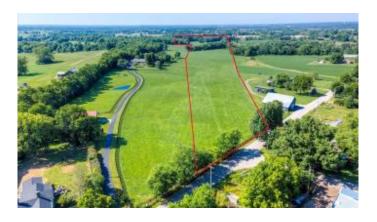

## \$375,000

Bedroom, 0.00 Bathroom, Land - Farm/Land on 26 Acres

Rural, Georgetown, KY

Design Your Dream Farm in the Heart of Bluegrass Country! Have you dreamed of designing and building your own farm? Here's your chance! This stunning 25+ acre tract of flat to gently rolling bluegrass farmland is perfectly situated in scenic Scott County, just minutes from Georgetown. Whether you're envisioning a private equestrian estate, hobby farm, or peaceful country retreat, this property offers endless possibilities. Conveniently located between Newtown Pike and Highway 62, the land offers unbeatable access--just 5 minutes to shopping and dining, less than 5 minutes to Toyota, and only 15 minutes to the iconic Kentucky Horse Park. Multiple ideal homesites are scattered throughout the property, with expansive flat pastureland perfect for your dream barn, arena, and all the essentials of a fully functioning farm. Don't miss this rare opportunity to own a slice of Kentucky paradise with both beauty and location on your side!

#### **Exterior**

Lot Description Level, Gently Rolling, Cleared