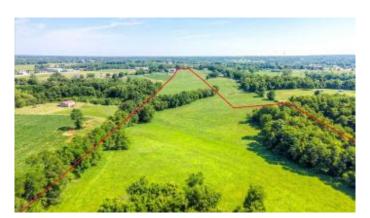

## \$375,000

Bedroom, 0.00 Bathroom, Land - Farm/Land on 26 Acres

Rural, Georgetown, KY

Design Your Dream Farm in the Heart of Bluegrass Country! Have you dreamed of designing and building your own farm? Here's your chance! This stunning 25+ acre tract of flat to gently rolling bluegrass farmland is perfectly situated in scenic Scott County, just minutes from Georgetown. Whether you're envisioning a private equestrian estate, hobby farm, or peaceful country retreat, this property offers endless possibilities. Conveniently located between Newtown Pike and Highway 62, the land offers unbeatable access--just 5 minutes to shopping and dining, less than 5 minutes to Toyota, and only 15 minutes to the iconic Kentucky Horse Park. Multiple ideal homesites are scattered throughout the property, with expansive flat pastureland perfect for your dream barn, arena, and all the essentials of a fully functioning farm. Don't miss this rare opportunity to own a slice of Kentucky paradise with both beauty and location on your side!

#### **Exterior**

Lot Description Level, Gently Rolling, Cleared