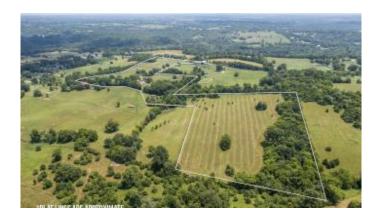

### \$900,000

3 Bedroom, 2.00 Bathroom, 2,097 sqft Land on 34 Acres

Rural, Versailles, KY

Nestled in the heart of KY horse country, this 1.5-story, 3 bed, 2 bath home sits on a fully equipped 33.86 acre horse farm, offering the perfect blend of comfort, utility, & potential. This farm provides an incredible opportunity to create your dream setup in one of the most desirable equestrian regions in the world.

20' x 40' (800 sq ft) equipment shed w/ two sliding doors & a 16' garage door.

5 run-in sheds, 4 large paddocks, 1 expansive field, & automatic waterers throughout.

The ideal canvas for your farm dream - right in

the heart of the legendary Bluegrass.

Built in 1989