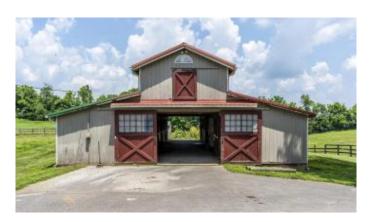

#### Equestrian amenities include:

6-stall barn w/ loft over the center aisle, heated & cooled tack room, wash stall, & private water closet.

36' x 45' (1,683 sq ft) workshop w/ concrete flooring, 200-amp electric service, & overhead duct heating from a wood furnace.