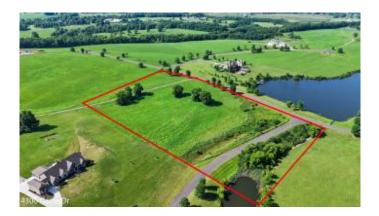

#### \$325,000

Bedroom, Bathroom, Land on 11 Acres

Glennlake Estates, Lexington, KY

5 Spectacular 10 acre lots available -\$325,000.00/lot at Glennlake Estates. Decompress as you drive through horse country into the gated estate of Glennwood Lakes. Build your dream home and enjoy quiet evenings and starlit nights. Property boundaries are not warranted, please refer to recorded plat.

## **Essential Information**

| MLS® #   | 25015081    |
|----------|-------------|
| Price    | \$325,000   |
| Acres    | 10.80       |
| Туре     | Land        |
| Sub-Type | Agriculture |
| Status   | Active      |