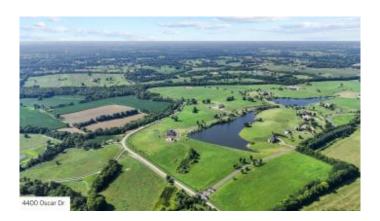

#### \$325,000

Bedroom, Bathroom, Land on 10 Acres

Glennlake Estates, Lexington, KY

5 Spectacular 10 acre lots available - \$325,000.00/lot at Glennlake Estates.

Decompress as you drive through horse country into the gated estate of Glennwood Lakes. Build your dream home and enjoy quiet evenings and starlit nights. Property boundaries are not warranted, please refer to recorded plat.