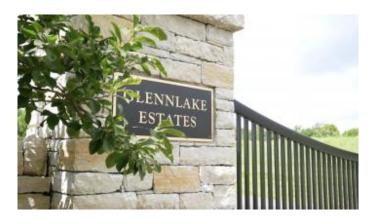

#### \$325,000

Bedroom, Bathroom, Land on 10 Acres

Glennlake Estates, Lexington, KY

5 Spectacular 10 acre lots available - \$325,000.00/lot at Glennlake Estates.

Decompress as you drive through horse country into the gated estate of Glennwood Lakes. Build your dream home and enjoy quiet evenings and starlit nights. Property boundaries are not warranted, please refer to recorded plat.

### **Community Information**

Address 4400 Oscar Drive 4

Area 002 - Fayette County NE

Subdivision Glennlake Estates

City Lexington
County Fayette

State KY

Zip Code 40516