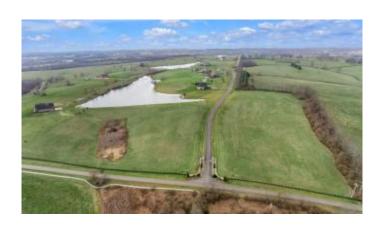

#### \$360,000

Bedroom, Bathroom, Land on 10 Acres

Glennlake Estates, Lexington, KY

Introducing a rare gem nestled within the prestigious Glennlake Estates: a stunning lot spanning 10 acres of Fayette County's pristine landscape. This unparalleled property offers a unique opportunity to own a piece of paradise, where tranquility meets convenience. You will have access to 3 lakes located on the property! Don't miss out on this one of kind lot in Fayette County.