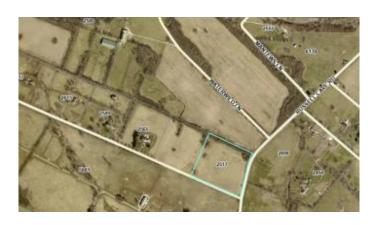

# \$575,000 - 2517 Northwind Lane, Lexington

MLS® #25016028

### \$575,000

Bedroom, Bathroom, Land on 12 Acres

Rural, Lexington, KY

Discover the epitome of Kentucky countryside living with this exceptional 11.75-acre building lot in the prestigious Northwind Estates, just minutes from Lexingtonâ€"the Horse Capital of the World. Grandfathered for seamless home construction, this rare gem offers unparalleled privacy and serenity, enveloped by rolling hills and iconic horse farms that define the Bluegrass region's timeless charm.

### **Community Information**

Address 2517 Northwind Lane

Area 001 - Fayette County NW

Subdivision Rural

City Lexington

County Fayette

State KY

Zip Code 40511