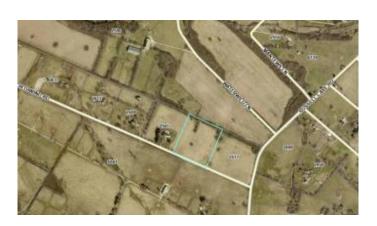

### \$575,000

Bedroom, Bathroom, Land on 10 Acres

Rural, Lexington, KY

Discover the epitome of Kentucky countryside living with this exceptional 10.04-acre building lot in the prestigious Northwind Estates, just minutes from Lexingtonâ€"the Horse Capital of the World. Grandfathered for seamless home construction, this rare gem offers unparalleled privacy and serenity, enveloped by rolling hills and iconic horse farms that define the Bluegrass region's timeless charm.

### **Community Information**

Address 2541 Northwind Lane

Area 001 - Fayette County NW

Subdivision Rural

City Lexington

County Fayette

State KY

Zip Code 40511